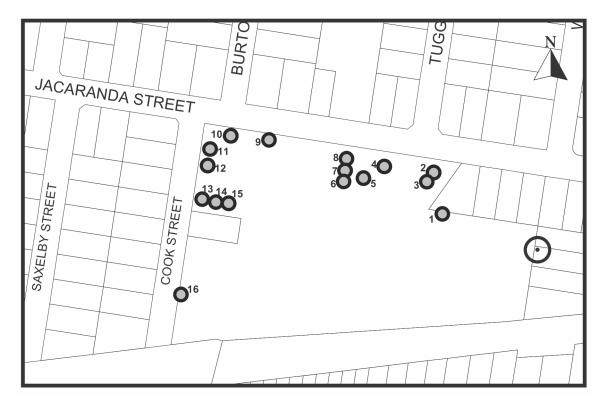

orkshop Plantings'





PINE MOUNTAIN

ROAD

OLD FACTORY ROAD

Plan No. 47: 'Moreton Bay Fig Tree'

Plan No. 48: This Plan is intentionally left blank





Plan No. 49: 'University of Queensland Ipswich Campus Plantings'

Plan No. 50: 'Marburg State Primary School Environmental Park & perimeter Driveway Plantings'





BUTLER STREET

SERVICE

RUMSEY DRIVE

Plan No. 51: 'The Christmas Lights Tree'





EUNIDAMEA CREEK

EMMA STREET

ALICE STREET

QUEEN

STREET

Plan No. 53: 'Indigenous Cultural Heritage Site'

Plan No. 54: 'Indigenous Cultural Heritage Site'





BARCLAY STREET

BARCLAY STREET

Plan No. 55: 'Indigenous Cultural Heritage Site'







HAIGSLEA AMBERLEY ROAD

Plan No. 57: 'Babies of Walloon Drowning Site'



Plan No. 58: 'Forest Red Gum Tree'



Plan No. 59: 'Jacaranda Trees'



JACARANDA STREET

SOMA STREET

Plan No. 60: 'Moreton Bay Fig Tree'