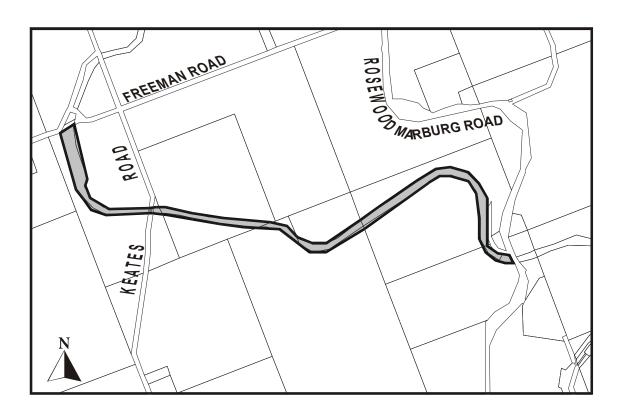

May 2016 SCH2-9

| Francisco Band                                           | Street No. | Suburb            | RPD             | Description                 | Extent of Significance                                                                                               |
|----------------------------------------------------------|------------|-------------------|-----------------|-----------------------------|----------------------------------------------------------------------------------------------------------------------|
| Freeman Road                                             |            | Ashwell           | L5 RP35934      | Historic steam              | Area outlined on attached                                                                                            |
| 'Rosewood Railway                                        |            |                   | L2 RP35744      | railway                     | Plan No. 12                                                                                                          |
| Museum'                                                  |            |                   | L2 RP35867      |                             |                                                                                                                      |
|                                                          |            |                   | L2 RP35849      |                             |                                                                                                                      |
|                                                          |            |                   | L8 RP35934      |                             |                                                                                                                      |
|                                                          |            |                   | L2 RP35745      |                             |                                                                                                                      |
|                                                          |            |                   | L29-30 CP827087 |                             |                                                                                                                      |
|                                                          |            |                   | L31-32 CP827307 |                             |                                                                                                                      |
|                                                          |            |                   | L727 CC3542     |                             |                                                                                                                      |
|                                                          |            |                   | L11 RP210771    |                             |                                                                                                                      |
| French Street                                            | 23         | Booval            | L1 RP48729      | School                      | Whole Lot excluding all                                                                                              |
| 'Sacred Heart Primary<br>School'                         |            |                   |                 |                             | post 1946 buildings & structures                                                                                     |
| Galah Street                                             | 9          | Churchill         | L28 RP30080     | Dwelling                    | Whole Lot                                                                                                            |
| George Street                                            | 7          | Grandchester      | L2 CC3579       | Church                      | Church + 10 metres                                                                                                   |
| 'St Peter's Catholic<br>Church'                          |            |                   |                 |                             |                                                                                                                      |
| George Street                                            | 8          | Grandchester      | L6 G12521       | Dwelling                    | Whole Lot                                                                                                            |
| George Street                                            | 18         | Grandchester      | L1 RP162965     | Dwelling                    | Whole Lot                                                                                                            |
| George Street                                            | 11-23      | Marburg           | L1 RP188001     | Farmhouse                   | Main house                                                                                                           |
| Gimpels Road                                             | 257        | Mutdapilly        | L18 RP893146    | Farmhouse                   | Main house                                                                                                           |
| Gladstone Road                                           | 92         | Coalfalls         | L68 I120729     | Dwelling                    | Whole Lot                                                                                                            |
| Gladstone Road                                           | 22-22A     | Sadliers Crossing | L1/2 RP146583   | Bridge                      | To the extent of the railway                                                                                         |
| 'Sadliers Crossing<br>Railway Bridge'                    |            | Cadmore Grossing  | 21/21/4 110000  | Sinage                      | bridge                                                                                                               |
| Glebe Road                                               | 32         | Newtown           | L27 RP24096     | Shop                        | Whole Lot                                                                                                            |
| Glebe Road                                               | 69         | Silkstone         | L1 RP54621      | Shop                        | Whole Lot                                                                                                            |
| Glebe Road                                               | 81         | Silkstone         | L1 RP113901     | Shop                        | Whole Lot                                                                                                            |
| Glebe Road<br>'Silkstone State School'                   | 95         | Silkstone         | L15 RP24241     | School building & residence | E-shaped 1915 school<br>building and principal's<br>residence as outlined with<br>shading on attached Plan<br>No. 13 |
| Goebels Road<br>'Calais Park Stud'                       | 270        | Mt Forbes         | L194 CC2606     | Farm                        | Main house                                                                                                           |
| Gordon Road<br>'Bigge's Camp'                            | Lot 1      | Grandchester      | L1 SP142791     | Monument                    | To the extent of the Monument's concrete apron                                                                       |
| Grandchester-Mt Mort<br>Road<br>'Franklyn Vale'          | Lot 2      | Grandchester      | L2 CC1246       | Homestead                   | The main house & outbuildings outlined on attached Plan No. 14                                                       |
| Grandchester-Mt Mort Road                                | Lot 10     | Grandchester      | L10 CC3471      | Dwelling                    | Main house and detached kitchen                                                                                      |
| Grandchester-Mt Mort<br>Road<br>'Old Hidden Vale'        | 617        | Grandchester      | L1 SP107980     | Homestead complex           | The main house & the buildings outlined on attached Plan No. 15                                                      |
| Grandchester-Mt Mort Road  'Mt Mort Historical Cemetery' | Lot 18     | Mt Mort           | L18 CC933       | Cemetery                    | Whole Lot                                                                                                            |