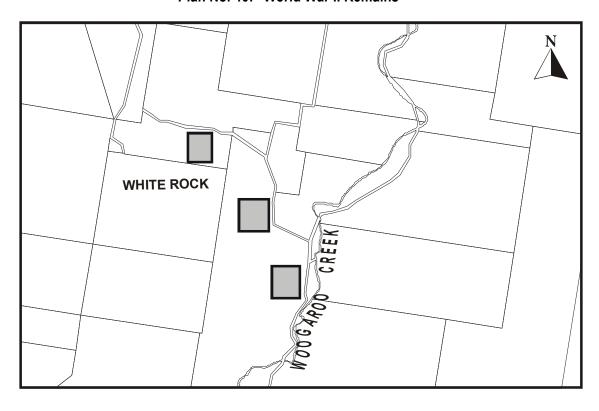

KET ROAD

Plan No. 25: 'Tivoli Hill Horse Trough'

Plan No. 26: 'Ruhland's Farm'





WINDHAM ST. STREET STRE

Plan No. 27: 'Mihi Line'

Plan No. 28: 'Ipswich Railway Workshops & Memorial'





EAST OWEN STREET

Plan No. 29: 'Aberdere Extended No.1 Colliery former General Manager's Office'







SCHOOL STREET

Plan No. 31: 'Rosewood Railway Station Complex'

Plan No. 32: 'Reservoir Precinct'







Plan No. 33: 'Canaan & Anchorage Farm Manager's Residence'



AMBERLEY SOUTHERN POAD 

Plan No. 34: 'Amberley RAAF Base'



CASHMERE ST

VICKI STREET

WILKIE

WILKIE

WILKIE

Plan No. 35: 'Redbank Plains State School'







Plan No. 37: 'Pioneer Catholic Cemetery'

Plan No. 38: 'Haighmoor Coke Ovens'





OAKEY CAMP ROAD

WARRILL VIEW - PEAK CROSSING ROAD

Plan No. 39: 'Peak Crossing Pump'









Plan No. 41: 'Eden's Homestead Plantings'

Plan No. 42: 'Depression Work Relief Plantings'





MARY STREET N

S

Plan No. 43: 'Lone Bunya Pine and Grass Trees - 22 Byrne Street, Bundamba'

Plan No. 44: 'Ipswich Girls Grammar School Plantings'



Plan No. 45: This Plan is intentionally left blank

Plan No. 46: 'Ipswich Railway Workshop Plantings'





PINE MOUNTAIN

ROAD

OLD FACTORY ROAD

Plan No. 47: 'Moreton Bay Fig Tree'

Plan No. 48: This Plan is intentionally left blank





Plan No. 49: 'University of Queensland Ipswich Campus Plantings'

Plan No. 50: 'Marburg State Primary School Environmental Park & perimeter Driveway Plantings'





BUTLER STREET

SERVICE

RUMSEY DRIVE

Plan No. 51: 'The Christmas Lights Tree'





EUNIDAMEA CREEK

EMMA STREET

ALICE STREET

QUEEN

STREET