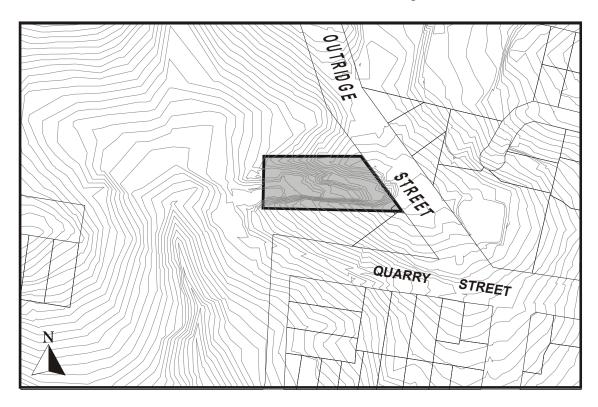

|                         |                                                                |
| Unnamed Road                               |            | Spring Mountain | L246 NPW526                                     | Scatters                | To the extent of the scatters outlined on attached Plan No. 56 |
| White Rock                                 |            | White Rock      | L246 NPW526<br>L1 SP130834<br>L211 & 219 SL5454 | Geological<br>formation | Whole Lot                                                      |



BOYLES ROAD ROAD ROAD

Plan No. 1: 'The Boghole'

Plan No. 2: 'Bremer Road Railway Bridge'







Plan No. 3: 'Ipswich - Brisbane Road Distance Marker'

Plan No. 4: 'Stone Kerbing & Gutters'





QUARRY STREET

Plan No. 5: 'Denmark Hill Fossil Insect Beds'







Collinguado Palaszoczuk

Contrata de la contrata del contrata de la contrata de la contrata del contrata de la contrata de la contrata de la contrata del co

Plan No. 7: 'Verrall Family Pioneer Graves'

Plan No. 8: 'A.E. Wilcox School of Nursing Building'





Plan No. 9: 'Spring Hill'



Plan No. 10: 'St Mary's'





ADSCHEILE STREET

Plan No. 11: 'Hitching Rail'

Plan No. 12: 'Rosewood Railway Museum'





GLEBE ROAD

GLEBE ROAD

GLEBE ROAD

GLEBE ROAD

GLEBE ROAD

Plan No. 13: 'Silkstone State School'

Plan No. 14: 'Franklyn Vale'





Service Brown White Brown of the Brown of th

Plan No. 15: 'Old Hidden Vale'

Plan No. 16: 'Cardross'







Plan No. 17: 'Harrisville State School'







THE TERRACE

Plan No. 19: 'Heiner Road Bridge Approach'

Plan No. 20: 'Haigh Street Quarry'