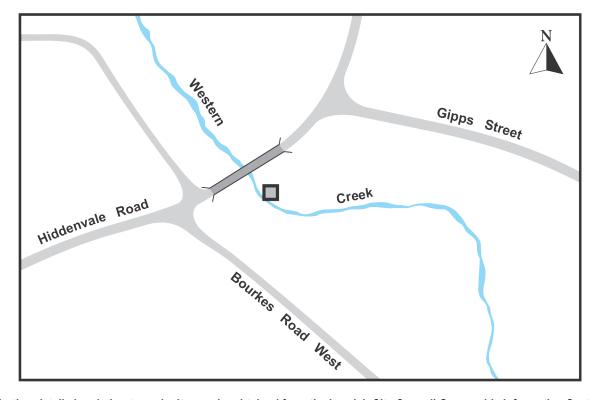

: This Plan is intentionally left blank

Plan No. 46: 'Ipswich Railway Workshop Plantings'





PINE MOUNTAIN

ROAD

OLD FACTORY ROAD

Plan No. 47: 'Moreton Bay Fig Tree'

Plan No. 48: This Plan is intentionally left blank





Plan No. 49: 'University of Queensland Ipswich Campus Plantings'

Plan No. 50: 'Marburg State Primary School Environmental Park & perimeter Driveway Plantings'





BUTLER STREET

SERVICE

RUMSEY DRIVE

Plan No. 51: 'The Christmas Lights Tree'





EUNIDAMEA CREEK

EMMA STREET

ALICE STREET

QUEEN

STREET

Plan No. 53: 'Indigenous Cultural Heritage Site'

Plan No. 54: 'Indigenous Cultural Heritage Site'





BARCLAY STREET

BARCLAY STREET

Plan No. 55: 'Indigenous Cultural Heritage Site'







HAIGSLEA AMBERLEY ROAD

Plan No. 57: 'Babies of Walloon Drowning Site'



Plan No. 58: 'Forest Red Gum Tree'



Plan No. 59: 'Jacaranda Trees'



JACARANDA STREET

SOMA STREET

Plan No. 60: 'Moreton Bay Fig Tree'