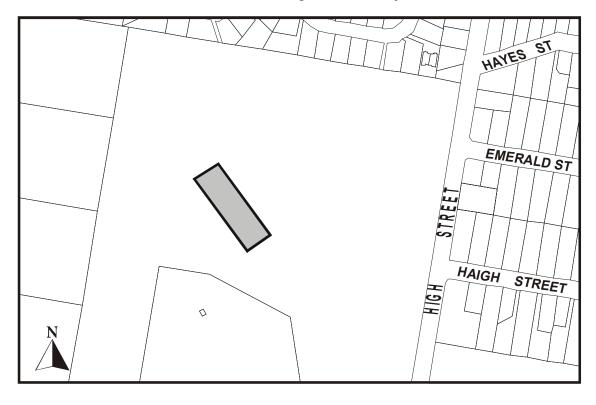

## Part 1—Historic and Miscellaneous Places

| Address/Site Name                                                                        | Street No. | Suburb           | RPD                       | Description                                                                                                       | Extent of Significance                                                          |
|------------------------------------------------------------------------------------------|------------|------------------|---------------------------|-------------------------------------------------------------------------------------------------------------------|---------------------------------------------------------------------------------|
| Albert Street                                                                            | 15         | North Ipswich    | L31 RP14724               | Dwelling                                                                                                          | Whole Lot                                                                       |
| Alice Street                                                                             | 28-28A     | Goodna           | L4-5 RP22565              | Dwelling                                                                                                          | Whole Lot                                                                       |
| Alice Street 'St. Alban's Anglican Church'                                               | 69         | Goodna           | L1 RP2461                 | Church                                                                                                            | Whole Lot excluding post 1946 buildings & structures                            |
| Bailey Street<br>'Westfalen Colliery<br>No. 3'                                           | 27         | Collingwood Park | L1 RP22440                | Colliery Complex                                                                                                  | Colliery facilities of the 1970's                                               |
| Barclay Street                                                                           | 76-78      | Bundamba         | L44-45 RP22527            | Dwelling                                                                                                          | Whole Site                                                                      |
| Barclay Street                                                                           | 82         | Bundamba         | L46 RP22527               | Dwelling                                                                                                          | House only                                                                      |
| Bell Street                                                                              | 1          | Ipswich          | L3 RP2654                 | Shop                                                                                                              | Whole Lot                                                                       |
| Bell Street                                                                              | 1          | Ipswich          | L4 RP2654                 | Shop                                                                                                              | Whole Lot                                                                       |
| Bell Street                                                                              | 1          | Ipswich          | L5 RP2654                 | Shop                                                                                                              | Whole Lot                                                                       |
| Berlins Road<br>'Muller private<br>cemetery'                                             | 223        | Tallegalla       | L1 RP66966                | Cemetery                                                                                                          | Fenced area containing one headstone for the Muller family                      |
| Blackall Street                                                                          | 100        | Basin Pocket     | L31 RP23986               | Dwelling                                                                                                          | Whole Lot                                                                       |
| Blackstone Road                                                                          | 9          | Eastern Heights  | L16 RP24157               | Shops                                                                                                             | Whole Lot                                                                       |
| Booval Street 'Violetville'                                                              | 16         | Booval           | L22 RP23755               | Dwelling                                                                                                          | Whole Lot                                                                       |
| Boyles Rd<br>'The Boghole'                                                               |            | Pine Mountain    | Part of road reserve      | Parkland                                                                                                          | Area outlined on attached Plan No. 1                                            |
| Bremer River<br>Barry Street<br>Road Reserve<br>'Stone retaining wall'                   |            | Ipswich          |                           | Stone retaining<br>wall supporting<br>the banks of the<br>Bremer River in<br>the area known as<br>the Swing Basin | To the extent of the remains of the stone retaining wall                        |
| Bremer Street<br>'First Queensland<br>Railway Centenary<br>Memorial'                     |            | Ipswich          | Road Reserve              | Memorial                                                                                                          | The extent of its concrete foundations in the Bremer Bridge pier                |
| Bremer Street<br>'Railway Bridge'                                                        |            | Ipswich          | Railway Reserve           | Bridge                                                                                                            | Area outlined on attached Plan No. 2                                            |
| Bremer Street  'Sesqui-Centenary Discovery Memorial Cairn within Transit Centre Carpark' | 10         | lpswich          |                           | Memorial                                                                                                          | To the extent of the memorial's concrete foundations                            |
| Bremer Street<br>'Johnston's Brewery<br>Site'                                            | 14         | lpswich          | L1 RP54899<br>L1 RP812175 | Archaeological site                                                                                               | Original sandstone foundations which can be relocated but are to remain on site |