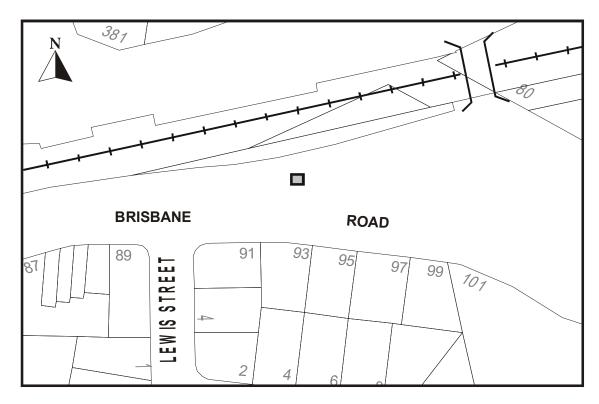

| Address/Site Name                                                         | Street No. | Suburb       | RPD                                                                     | Description                  | Extent of Significance                                                         |
|---------------------------------------------------------------------------|------------|--------------|-------------------------------------------------------------------------|------------------------------|--------------------------------------------------------------------------------|
| Bridge Street                                                             | 28         | North Booval | L14 RP23802                                                             | Dwelling                     | Whole Lot                                                                      |
| Brisbane Road<br>Andrew Duce's House                                      | 47-49      | Bundamba     | L2 RP123379                                                             | Dwelling                     | Main House                                                                     |
| Brisbane Road<br>Cameron's Park<br>' War Memorial &<br>Surrounds'         | 95A        | Booval       | L169 RP24111                                                            | Memorial                     | To the extent of the concrete apron surrounding the memorial                   |
| Brisbane Road<br>'Bundamba War<br>Memorial & surrounds<br>Memorial Park'  | 17         | Bundamba     | L10-11 B7002                                                            | Memorial                     | To the extent of the memorial's concrete apron                                 |
| Brisbane Road<br>'Bundamba Methodist<br>Church Hall'                      | 20         | Bundamba     | L1 RP170587                                                             | Church Hall                  | Whole Lot excluding post 1946 buildings & structures                           |
| Brisbane Road                                                             | 73         | Bundamba     | L2-3 RP22506                                                            | Dwelling                     | Whole Site                                                                     |
| Brisbane Road<br>'Duce House and<br>Pergola'                              | 88 and 90  | East Ipswich | L10 RP53682 &<br>L3 RP71500                                             | Dwelling                     | Whole Lot including boundary fences, internal stone retaining walls            |
| Brisbane Road<br>Rotary Park: 'Old<br>Ipswich Railway Bridge<br>Memorial' | 258        | Bundamba     | L507 SL6935                                                             | Memorial                     | To the extent of the concrete apron surrounding the memorial                   |
| Brisbane Road<br>'Dinmore Murri Baptist<br>Church'                        | 38 and 38a | Dinmore      | L78 and L79 RP22376                                                     | Church                       | Church building                                                                |
| Brisbane Road                                                             | 44         | Dinmore      | L121 SP130149                                                           | Dinmore Railway<br>Station   | Passenger Station Building, Footbridge and northern Timber Platform Shelter.   |
| Brisbane Road                                                             |            | Ebbw Vale    | L131 SP130151                                                           | Ebbw Vale<br>Railway Station | Rail Passenger Station<br>Building, Timber Platform<br>Shelters and Footbridge |
| Brisbane Road<br>'Ebbw Vale War<br>Memorial & surrounds'                  | 11         | Ebbw Vale    | L1 RP40461                                                              | Memorial                     | To the extent of the memorial's concrete apron                                 |
| Brisbane Road<br>'Sandhurst'                                              | 35         | Ebbw Vale    | L2 RP83652                                                              | Dwelling                     | Whole Lot                                                                      |
| Brisbane Road<br>Redbank Railway<br>Station                               |            | Redbank      | Railway Reserve                                                         | Railway Station              | To the extent of the original railway station building                         |
| Brisbane Road<br>'Ipswich – Brisbane<br>Road Distance Marker'             |            | Redbank      | Outside the Redbank<br>Railway Station,<br>opposite 93 Brisbane<br>Road | Road Distance<br>Marker      | Area outlined on attached Plan No. 3                                           |
| Brisbane Road<br>'Stone Kerbing and<br>Gutters'                           |            | Redbank      | Road Reserve                                                            | Stone kerbing and gutters    | Area outlined on attached Plan No. 4                                           |
| Brisbane Road<br>'Redbank State School'                                   | 7 & 9      | Redbank      | L8 RP22523<br>L390 SL6661                                               | School building & annexe     | Whole Site excluding all post 1960's buildings and structures                  |
| Brisbane Road                                                             | 34         | Redbank      | L2 RP59354                                                              | Shop                         | Whole Lot                                                                      |
| Brisbane Road<br>'Commercial Hotel'                                       | 70         | Redbank      | L30 RP803123                                                            | Hotel                        | Whole Lot excluding all post 1946 buildings & structures                       |