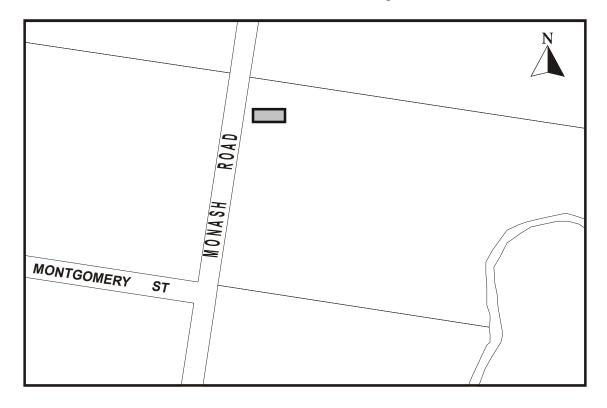

| Address/Site Name                                                         | Street No. | Suburb       | RPD                                                                     | Description                  | Extent of Significance                                                         |
|---------------------------------------------------------------------------|------------|--------------|-------------------------------------------------------------------------|------------------------------|--------------------------------------------------------------------------------|
| Bridge Street                                                             | 28         | North Booval | L14 RP23802                                                             | Dwelling                     | Whole Lot                                                                      |
| Brisbane Road<br>Andrew Duce's House                                      | 47-49      | Bundamba     | L2 RP123379                                                             | Dwelling                     | Main House                                                                     |
| Brisbane Road<br>Cameron's Park<br>' War Memorial &<br>Surrounds'         | 95A        | Booval       | L169 RP24111                                                            | Memorial                     | To the extent of the concrete apron surrounding the memorial                   |
| Brisbane Road<br>'Bundamba War<br>Memorial & surrounds<br>Memorial Park'  | 17         | Bundamba     | L10-11 B7002                                                            | Memorial                     | To the extent of the memorial's concrete apron                                 |
| Brisbane Road<br>'Bundamba Methodist<br>Church Hall'                      | 20         | Bundamba     | L1 RP170587                                                             | Church Hall                  | Whole Lot excluding post 1946 buildings & structures                           |
| Brisbane Road                                                             | 73         | Bundamba     | L2-3 RP22506                                                            | Dwelling                     | Whole Site                                                                     |
| Brisbane Road<br>'Duce House and<br>Pergola'                              | 88 and 90  | East Ipswich | L10 RP53682 &<br>L3 RP71500                                             | Dwelling                     | Whole Lot including boundary fences, internal stone retaining walls            |
| Brisbane Road<br>Rotary Park: 'Old<br>Ipswich Railway Bridge<br>Memorial' | 258        | Bundamba     | L507 SL6935                                                             | Memorial                     | To the extent of the concrete apron surrounding the memorial                   |
| Brisbane Road<br>'Dinmore Murri Baptist<br>Church'                        | 38 and 38a | Dinmore      | L78 and L79 RP22376                                                     | Church                       | Church building                                                                |
| Brisbane Road                                                             | 44         | Dinmore      | L121 SP130149                                                           | Dinmore Railway<br>Station   | Passenger Station Building, Footbridge and northern Timber Platform Shelter.   |
| Brisbane Road                                                             |            | Ebbw Vale    | L131 SP130151                                                           | Ebbw Vale<br>Railway Station | Rail Passenger Station<br>Building, Timber Platform<br>Shelters and Footbridge |
| Brisbane Road<br>'Ebbw Vale War<br>Memorial & surrounds'                  | 11         | Ebbw Vale    | L1 RP40461                                                              | Memorial                     | To the extent of the memorial's concrete apron                                 |
| Brisbane Road<br>'Sandhurst'                                              | 35         | Ebbw Vale    | L2 RP83652                                                              | Dwelling                     | Whole Lot                                                                      |
| Brisbane Road<br>Redbank Railway<br>Station                               |            | Redbank      | Railway Reserve                                                         | Railway Station              | To the extent of the original railway station building                         |
| Brisbane Road<br>'Ipswich – Brisbane<br>Road Distance Marker'             |            | Redbank      | Outside the Redbank<br>Railway Station,<br>opposite 93 Brisbane<br>Road | Road Distance<br>Marker      | Area outlined on attached Plan No. 3                                           |
| Brisbane Road<br>'Stone Kerbing and<br>Gutters'                           |            | Redbank      | Road Reserve                                                            | Stone kerbing and gutters    | Area outlined on attached Plan No. 4                                           |
| Brisbane Road<br>'Redbank State School'                                   | 7 & 9      | Redbank      | L8 RP22523<br>L390 SL6661                                               | School building & annexe     | Whole Site excluding all post 1960's buildings and structures                  |
| Brisbane Road                                                             | 34         | Redbank      | L2 RP59354                                                              | Shop                         | Whole Lot                                                                      |
| Brisbane Road<br>'Commercial Hotel'                                       | 70         | Redbank      | L30 RP803123                                                            | Hotel                        | Whole Lot excluding all post 1946 buildings & structures                       |