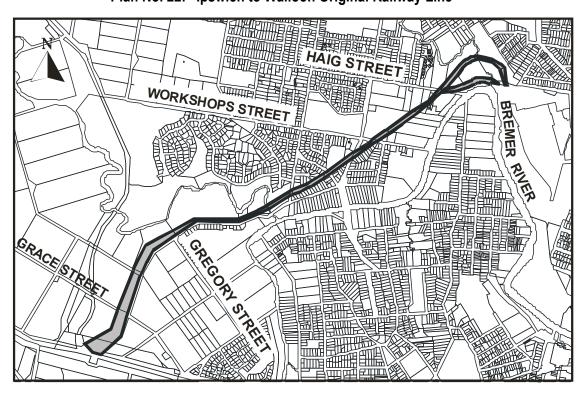

May 2016 SCH2-9

| Francisco Band                                           | Street No. | Suburb            | RPD             | Description                 | Extent of Significance                                                                                               |
|----------------------------------------------------------|------------|-------------------|-----------------|-----------------------------|----------------------------------------------------------------------------------------------------------------------|
| Freeman Road                                             |            | Ashwell           | L5 RP35934      | Historic steam              | Area outlined on attached                                                                                            |
| 'Rosewood Railway                                        |            |                   | L2 RP35744      | railway                     | Plan No. 12                                                                                                          |
| Museum'                                                  |            |                   | L2 RP35867      |                             |                                                                                                                      |
|                                                          |            |                   | L2 RP35849      |                             |                                                                                                                      |
|                                                          |            |                   | L8 RP35934      |                             |                                                                                                                      |
|                                                          |            |                   | L2 RP35745      |                             |                                                                                                                      |
|                                                          |            |                   | L29-30 CP827087 |                             |                                                                                                                      |
|                                                          |            |                   | L31-32 CP827307 |                             |                                                                                                                      |
|                                                          |            |                   | L727 CC3542     |                             |                                                                                                                      |
|                                                          |            |                   | L11 RP210771    |                             |                                                                                                                      |
| French Street                                            | 23         | Booval            | L1 RP48729      | School                      | Whole Lot excluding all                                                                                              |
| 'Sacred Heart Primary<br>School'                         |            |                   |                 |                             | post 1946 buildings & structures                                                                                     |
| Galah Street                                             | 9          | Churchill         | L28 RP30080     | Dwelling                    | Whole Lot                                                                                                            |
| George Street                                            | 7          | Grandchester      | L2 CC3579       | Church                      | Church + 10 metres                                                                                                   |
| 'St Peter's Catholic<br>Church'                          |            |                   |                 |                             |                                                                                                                      |
| George Street                                            | 8          | Grandchester      | L6 G12521       | Dwelling                    | Whole Lot                                                                                                            |
| George Street                                            | 18         | Grandchester      | L1 RP162965     | Dwelling                    | Whole Lot                                                                                                            |
| George Street                                            | 11-23      | Marburg           | L1 RP188001     | Farmhouse                   | Main house                                                                                                           |
| Gimpels Road                                             | 257        | Mutdapilly        | L18 RP893146    | Farmhouse                   | Main house                                                                                                           |
| Gladstone Road                                           | 92         | Coalfalls         | L68 I120729     | Dwelling                    | Whole Lot                                                                                                            |
| Gladstone Road                                           | 22-22A     | Sadliers Crossing | L1/2 RP146583   | Bridge                      | To the extent of the railway                                                                                         |
| 'Sadliers Crossing<br>Railway Bridge'                    |            | Cadmore Grossing  | 21/21/4 110000  | Sinage                      | bridge                                                                                                               |
| Glebe Road                                               | 32         | Newtown           | L27 RP24096     | Shop                        | Whole Lot                                                                                                            |
| Glebe Road                                               | 69         | Silkstone         | L1 RP54621      | Shop                        | Whole Lot                                                                                                            |
| Glebe Road                                               | 81         | Silkstone         | L1 RP113901     | Shop                        | Whole Lot                                                                                                            |
| Glebe Road<br>'Silkstone State School'                   | 95         | Silkstone         | L15 RP24241     | School building & residence | E-shaped 1915 school<br>building and principal's<br>residence as outlined with<br>shading on attached Plan<br>No. 13 |
| Goebels Road<br>'Calais Park Stud'                       | 270        | Mt Forbes         | L194 CC2606     | Farm                        | Main house                                                                                                           |
| Gordon Road<br>'Bigge's Camp'                            | Lot 1      | Grandchester      | L1 SP142791     | Monument                    | To the extent of the Monument's concrete apron                                                                       |
| Grandchester-Mt Mort<br>Road<br>'Franklyn Vale'          | Lot 2      | Grandchester      | L2 CC1246       | Homestead                   | The main house & outbuildings outlined on attached Plan No. 14                                                       |
| Grandchester-Mt Mort Road                                | Lot 10     | Grandchester      | L10 CC3471      | Dwelling                    | Main house and detached kitchen                                                                                      |
| Grandchester-Mt Mort<br>Road<br>'Old Hidden Vale'        | 617        | Grandchester      | L1 SP107980     | Homestead complex           | The main house & the buildings outlined on attached Plan No. 15                                                      |
| Grandchester-Mt Mort Road  'Mt Mort Historical Cemetery' | Lot 18     | Mt Mort           | L18 CC933       | Cemetery                    | Whole Lot                                                                                                            |