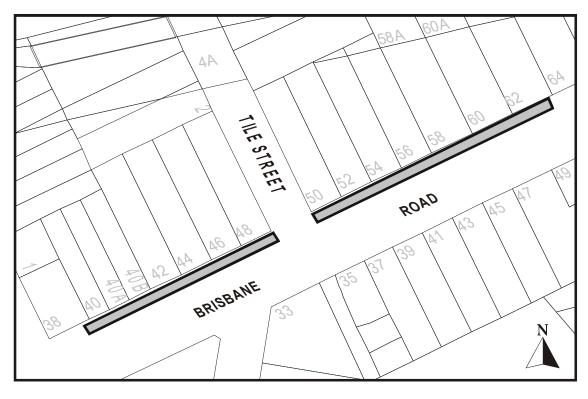

|                 |                                                 |                         |                                                                |
| Unnamed Road                               |            | Spring Mountain | L246 NPW526                                     | Scatters                | To the extent of the scatters outlined on attached Plan No. 56 |
| White Rock                                 |            | White Rock      | L246 NPW526<br>L1 SP130834<br>L211 & 219 SL5454 | Geological<br>formation | Whole Lot                                                      |



BOYLES ROAD ROAD ROAD

Plan No. 1: 'The Boghole'

Plan No. 2: 'Bremer Road Railway Bridge'







Plan No. 3: 'Ipswich - Brisbane Road Distance Marker'

Plan No. 4: 'Stone Kerbing & Gutters'





QUARRY STREET

Plan No. 5: 'Denmark Hill Fossil Insect Beds'







Collinguado Palaszoczuk

Contrata de la contrata del contrata de la contrata de la contrata del contrata de la contrata de la contrata de la contrata del co

Plan No. 7: 'Verrall Family Pioneer Graves'

Plan No. 8: 'A.E. Wilcox School of Nursing Building'





Plan No. 9: 'Spring Hill'



Plan No. 10: 'St Mary's'





ADSCHEILE STREET

Plan No. 11: 'Hitching Rail'

Plan No. 12: 'Rosewood Railway Museum'





GLEBE ROAD

GLEBE ROAD

GLEBE ROAD

GLEBE ROAD

GLEBE ROAD

Plan No. 13: 'Silkstone State School'

Plan No. 14: 'Franklyn Vale'





Service Brown White Brown of the Brown of th

Plan No. 15: 'Old Hidden Vale'

Plan No. 16: 'Cardross'







Plan No. 17: 'Harrisville State School'







THE TERRACE

Plan No. 19: '