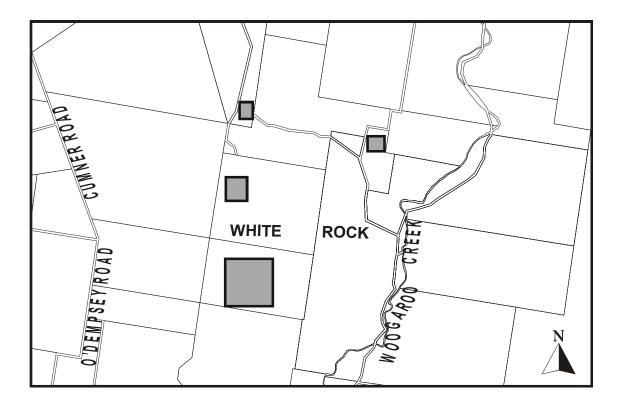

May 2016 SCH2-5

| Address/Site Name                                                                             | Street No. | Suburb            | RPD                                                   | Description                  | Extent of Significance                                                                           |
|-----------------------------------------------------------------------------------------------|------------|-------------------|-------------------------------------------------------|------------------------------|--------------------------------------------------------------------------------------------------|
| Brittains Road<br>'Oakleigh'                                                                  | 11         | Augustine Heights | L3 RP210082                                           | Dwelling                     | Main house                                                                                       |
| Burnett Street  'Blair State School'                                                          | 22         | Sadliers Crossing | L398 SL4745                                           | School                       | Blocks B, C & D                                                                                  |
| Byrne Street 'Byrneville'                                                                     | 8          | Bundamba          | L8 RP868820                                           | Dwelling                     | Whole Lot                                                                                        |
| Cairns Road  'Ebbw Vale Triassic Fossil Locality'                                             | 41         | Ebbw Vale         | L1 RP819367                                           | Triassic fossil localities   | Whole Lot                                                                                        |
| Carara Avenue                                                                                 | 59-63      | Thagoona          | L33 RP138870                                          | Dwelling                     | Main house                                                                                       |
| Cemetery Road                                                                                 | 19         | Raceview          | L21 I16249                                            | Memorial                     | Whole Lot                                                                                        |
| Manson Park –<br>'American War<br>Cemetery Memorial'                                          |            |                   |                                                       |                              |                                                                                                  |
| Chelmsford Avenue<br>'Blackall Memorial<br>Drinking Fountain'                                 |            | lpswich           | Road Reserve                                          | Memorial                     | To the extent of the memorial's concrete apron                                                   |
| Chelmsford Avenue                                                                             | 7          | lpswich           | L38 I16270                                            | Dwelling                     | The main house excluding all post 1946 buildings & structures                                    |
| Chelmsford Avenue<br>'Denmark Hill Fossil<br>Insect Beds' Denmark<br>Hill Environmental Park' | 20         | Ipswich           | L23  16262                                            | Fossil insect beds           | The extent of the fossil<br>beds as outlined on<br>attached Plan No. 5                           |
| Chelmsford Avenue 'Denmark Hill Coal Workings'. Denmark Hill Environmental park'              | 20         | Ipswich           | L23 I16262                                            | Disused quarry/mine site     | To the extent of the coal<br>workings included in the<br>area outlined on attached<br>Plan No. 6 |
| Chelmsford Avenue                                                                             | 22         | lpswich           | L24 I6262                                             | Water reservoir              | 1928 domed reservoir                                                                             |
| Chermside Road  'Cribb & Foote Centenary Memorial Gates'                                      | 133        | East Ipswich      | L2 RP66535                                            | Memorial                     | The land 2 metres around the base of the gates                                                   |
| Chermside Road 'Ipswich Girls Grammar School'                                                 | 82         | Ipswich           | L167 SP139377                                         | School                       | Whole Lot excluding all post 1946 buildings and structures                                       |
| Chermside Road<br>'Gwennap'                                                                   | 68         | Newtown           | L22 RP883000                                          | Gwennap Historic<br>Dwelling | Whole Lot excluding all post 1946 buildings and structures                                       |
| Church Street 'Goodna War Memorial & surrounds'                                               |            | Goodna            | Road Reserve<br>Corner of Queen and<br>Church Streets | Memorial                     | To the extent of the memorial's concrete apron                                                   |
| Church Street<br>'St Francis Xavier<br>Church'                                                | 6          | Goodna            | L552 G153                                             | Church                       | Whole Lot excluding all post 1946 buildings & structures                                         |
| Church Street<br>'Police Complex'                                                             | 14         | Goodna            | L189 SL5041                                           | Police Complex               | Former police barracks, cells and residence                                                      |
| Church Street 'Police Complex'                                                                | 75         | Harrisville       | L75 CC2699                                            | Police complex               | Whole Lot                                                                                        |