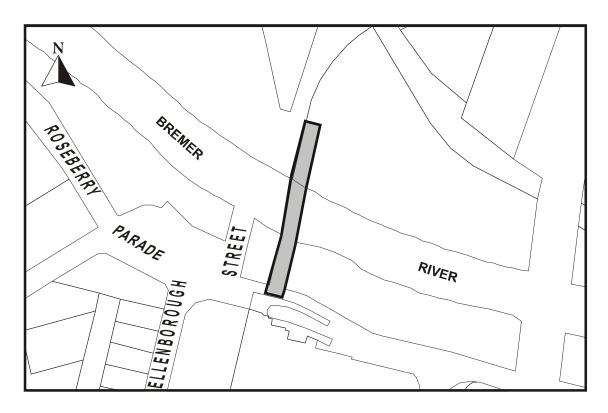

## Part 1—Historic and Miscellaneous Places

| Address/Site Name                                                                        | Street No. | Suburb           | RPD                       | Description                                                                                                       | Extent of Significance                                                          |
|------------------------------------------------------------------------------------------|------------|------------------|---------------------------|-------------------------------------------------------------------------------------------------------------------|---------------------------------------------------------------------------------|
| Albert Street                                                                            | 15         | North Ipswich    | L31 RP14724               | Dwelling                                                                                                          | Whole Lot                                                                       |
| Alice Street                                                                             | 28-28A     | Goodna           | L4-5 RP22565              | Dwelling                                                                                                          | Whole Lot                                                                       |
| Alice Street 'St. Alban's Anglican Church'                                               | 69         | Goodna           | L1 RP2461                 | Church                                                                                                            | Whole Lot excluding post 1946 buildings & structures                            |
| Bailey Street<br>'Westfalen Colliery<br>No. 3'                                           | 27         | Collingwood Park | L1 RP22440                | Colliery Complex                                                                                                  | Colliery facilities of the 1970's                                               |
| Barclay Street                                                                           | 76-78      | Bundamba         | L44-45 RP22527            | Dwelling                                                                                                          | Whole Site                                                                      |
| Barclay Street                                                                           | 82         | Bundamba         | L46 RP22527               | Dwelling                                                                                                          | House only                                                                      |
| Bell Street                                                                              | 1          | Ipswich          | L3 RP2654                 | Shop                                                                                                              | Whole Lot                                                                       |
| Bell Street                                                                              | 1          | Ipswich          | L4 RP2654                 | Shop                                                                                                              | Whole Lot                                                                       |
| Bell Street                                                                              | 1          | Ipswich          | L5 RP2654                 | Shop                                                                                                              | Whole Lot                                                                       |
| Berlins Road<br>'Muller private<br>cemetery'                                             | 223        | Tallegalla       | L1 RP66966                | Cemetery                                                                                                          | Fenced area containing one headstone for the Muller family                      |
| Blackall Street                                                                          | 100        | Basin Pocket     | L31 RP23986               | Dwelling                                                                                                          | Whole Lot                                                                       |
| Blackstone Road                                                                          | 9          | Eastern Heights  | L16 RP24157               | Shops                                                                                                             | Whole Lot                                                                       |
| Booval Street 'Violetville'                                                              | 16         | Booval           | L22 RP23755               | Dwelling                                                                                                          | Whole Lot                                                                       |
| Boyles Rd<br>'The Boghole'                                                               |            | Pine Mountain    | Part of road reserve      | Parkland                                                                                                          | Area outlined on attached Plan No. 1                                            |
| Bremer River<br>Barry Street<br>Road Reserve<br>'Stone retaining wall'                   |            | Ipswich          |                           | Stone retaining<br>wall supporting<br>the banks of the<br>Bremer River in<br>the area known as<br>the Swing Basin | To the extent of the remains of the stone retaining wall                        |
| Bremer Street<br>'First Queensland<br>Railway Centenary<br>Memorial'                     |            | Ipswich          | Road Reserve              | Memorial                                                                                                          | The extent of its concrete foundations in the Bremer Bridge pier                |
| Bremer Street<br>'Railway Bridge'                                                        |            | Ipswich          | Railway Reserve           | Bridge                                                                                                            | Area outlined on attached Plan No. 2                                            |
| Bremer Street  'Sesqui-Centenary Discovery Memorial Cairn within Transit Centre Carpark' | 10         | lpswich          |                           | Memorial                                                                                                          | To the extent of the memorial's concrete foundations                            |
| Bremer Street<br>'Johnston's Brewery<br>Site'                                            | 14         | lpswich          | L1 RP54899<br>L1 RP812175 | Archaeological site                                                                                               | Original sandstone foundations which can be relocated but are to remain on site |