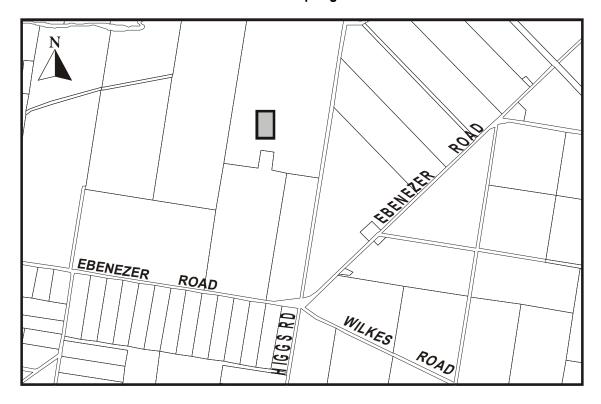

| Address/Site Name                                                                   | Street No. | Suburb        | RPD           | Description                                  | Extent of Significance                                                                                                |
|-------------------------------------------------------------------------------------|------------|---------------|---------------|----------------------------------------------|-----------------------------------------------------------------------------------------------------------------------|
| Downs Street                                                                        | 39         | North Ipswich | L1 RP62228    | Shop                                         | Whole Lot and the street                                                                                              |
| 'Downs Street<br>Newsagency'                                                        |            |               |               |                                              | awning                                                                                                                |
| Downs Street                                                                        | 72         | North Ipswich | L1 RP43440    | Shop                                         | Whole Lot and the street awning                                                                                       |
| Downs Street                                                                        | 80         | North Ipswich | L78 I1626     | Church                                       | Whole Lot excluding all                                                                                               |
| 'Salvation Army'                                                                    |            |               |               |                                              | post 1946 buildings and structures                                                                                    |
| Downs Street                                                                        | 101        | North Ipswich | L1 RP66039    | Shop                                         | Whole Lot and the street awning                                                                                       |
| Dudleigh Street                                                                     | 51         | North Booval  | L1 RP75163    | Dwelling                                     | Whole Lot                                                                                                             |
| Dunns Avenue                                                                        | Lot 1      | Harrisville   | L1 RP209502   | Hotel                                        | Whole Lot                                                                                                             |
| 'Royal Hotel'                                                                       |            |               |               |                                              |                                                                                                                       |
| Earls Road                                                                          | 47         | Marburg       | L2 SP269084   | Dwelling                                     | Fenced house yard                                                                                                     |
| 'Kickbush Farmhouse'                                                                |            |               |               |                                              |                                                                                                                       |
| East Owen Street 'Aberdere Extended No. 1 Colliery' Former General Manager's Office |            | Raceview      | L1 RP180890   | Former General<br>Manager's Office           | Area outlined on attached Plan No. 29                                                                                 |
| East Street                                                                         | 45         | Ipswich       | L1 I12244     | Office building                              | Whole Lot                                                                                                             |
| 'Ipswich & West Moreton<br>Building Society'                                        |            |               |               |                                              |                                                                                                                       |
| East Street                                                                         | 75         | Ipswich       | L527 CP893588 | Court house                                  | Whole Lot                                                                                                             |
| 'Ipswich Court House'                                                               |            |               |               |                                              |                                                                                                                       |
| East Street                                                                         | 77         | Ipswich       | L528 CP883325 | Police Station                               | Whole Lot, excluding all                                                                                              |
| 'Ipswich Police Station'                                                            |            |               |               |                                              | post 1946 buildings & structures                                                                                      |
| East Street<br>'Ipswich General<br>Hospital'                                        | 81         | lpswich       | L410 SL8088   | A.E. Wilcox<br>School of nursing<br>building | To the extent of the A.E.<br>Wilcox School of nursing<br>building plus the area<br>outlined on attached Plan<br>No. 8 |
| East Street<br>'R.A.C.Q. Building'                                                  | 82         | lpswich       | L51 l122421   | Office building                              | Whole Lot, excluding all post 1946 buildings & structures                                                             |
| East Street Church & former 'Central Congregational Sunday School Hall'             | 86         | lpswich       | L1 RP104836   | Sunday School<br>Hall and New<br>Church      | Whole Lot including 'new'<br>1960 Church building and<br>excluding all other post<br>1946 buildings &<br>structures   |
| Ebenezer Road<br>'Spring Hill'                                                      |            | Ebenezer      | L1 RP176308   | Farm                                         | House yard and outbuildings in the area outlined on attached Plan No. 9                                               |
| Edmond Street                                                                       | 7-17       | Marburg       | L1 RP35855    | Former Manse                                 | Whole Lot excluding all post 1946 buildings and structures                                                            |
| Edmond Street 'Marburg Trinity Evangelical Lutheran Church'                         | 19-29      | Marburg       | L1 CH312443   | Church                                       | Whole Lot excluding all post 1946 buildings and structures                                                            |