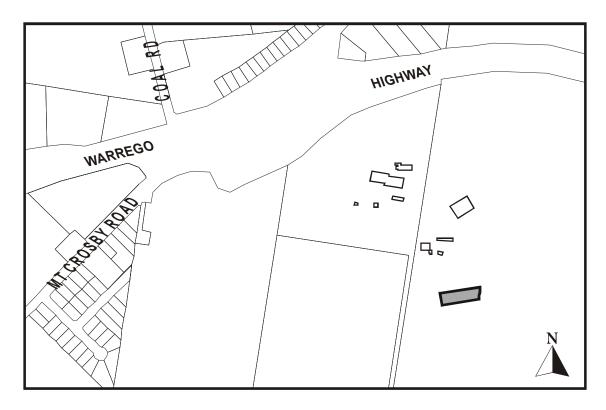

No. 24: 'World War II Pistol Range Wall'





MIT CROSBY ROAD

MOORES POCKET ROAD

MOORES POCKET ROAD

Plan No. 25: 'Tivoli Hill Horse Trough'

Plan No. 26: 'Ruhland's Farm'





WINDHAM ST. STREET STRE

Plan No. 27: 'Mihi Line'

Plan No. 28: 'Ipswich Railway Workshops & Memorial'





EAST OWEN STREET

Plan No. 29: 'Aberdere Extended No.1 Colliery former General Manager's Office'







SCHOOL STREET

Plan No. 31: 'Rosewood Railway Station Complex'

Plan No. 32: 'Reservoir Precinct'







Plan No. 33: 'Canaan & Anchorage Farm Manager's Residence'



AMBERLEY SOUTHERN POAD 

Plan No. 34: 'Amberley RAAF Base'



CASHMERE ST

VICKI STREET

WILKIE

WILKIE

WILKIE

Plan No. 35: 'Redbank Plains State School'







Plan No. 37: 'Pioneer Catholic Cemetery'

Plan No. 38: 'Haighmoor Coke Ovens'





OAKEY CAMP ROAD

WARRILL VIEW - PEAK CROSSING ROAD

Plan No. 39: 'Peak Crossing Pump'









Plan No. 41: 'Eden's Homestead Plantings'

Plan No. 42: 'Depression Work Relief Plantings'





MARY STREET N

S

Plan No. 43: 'Lone Bunya Pine and Grass Trees - 22 Byrne Street, Bundamba'

Plan No. 44: 'Ipswich Girls Grammar School Plantings'



Plan No. 45: This Plan is intentionally left blank

Plan No. 46: 'Ipswich Railway Workshop Plantings'





PINE MOUNTAIN

ROAD

OLD FACTORY ROAD

Plan No. 47: 'Moreton Bay Fig Tree'

Plan No. 48: This Plan is intentionally left blank





Plan No. 49: 'University of Queensland Ipswich Campus Plantings'

Plan No. 50: 'Marburg State Primary School Environmental Park & perimeter Driveway Plantings'





BUTLER STREET

SERVICE

RUMSEY DRIVE

Plan No. 51: