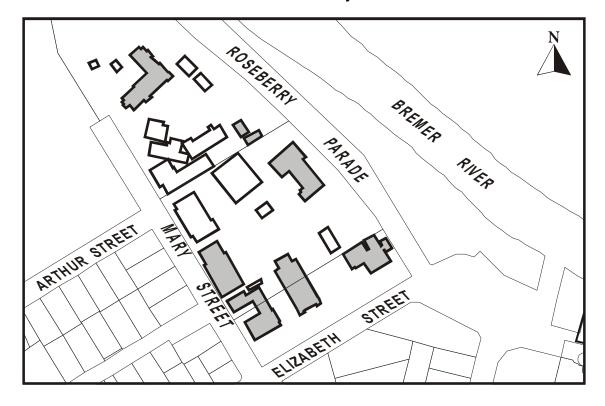

| Address/Site Name                                                               | Street No. | Suburb        | RPD                                        | Description                  | Extent of Significance                                                                                                                                                                                                                     |
|---------------------------------------------------------------------------------|------------|---------------|--------------------------------------------|------------------------------|--------------------------------------------------------------------------------------------------------------------------------------------------------------------------------------------------------------------------------------------|
| Edmond Street                                                                   | 60         | Marburg       | L2 RP88701                                 | Shop                         | Shop and the street                                                                                                                                                                                                                        |
| 'Marburg Village Antique<br>Shop'                                               |            |               |                                            |                              | awning                                                                                                                                                                                                                                     |
| Edmond Street                                                                   | 64-66      | Marburg       | L1 RP197092                                | Shop                         | Whole Lot and the street                                                                                                                                                                                                                   |
| 'Shop and Post Office'                                                          |            |               |                                            |                              | awning                                                                                                                                                                                                                                     |
| Edmond Street                                                                   | 67         | Marburg       | L1 RP51101                                 | Shop                         | Shop and the street                                                                                                                                                                                                                        |
| 'Rosewood Lowood Blue<br>Nursing Service'                                       |            |               |                                            |                              | awning                                                                                                                                                                                                                                     |
| Edmond Street<br>'Marburg Hotel'                                                | 69         | Marburg       | L2 RP52509                                 | Hotel                        | Whole Lot excluding all post 1946 buildings & structures                                                                                                                                                                                   |
| Edmond Street 'Former National Bank & War Memorials (Marburg Community Centre)' | 71         | Marburg       | L1 RP72529                                 | Former bank                  | 5 metre wide area<br>surrounding the former<br>bank building and to the<br>extent of the memorials'<br>concrete aprons                                                                                                                     |
| Edmond Street<br>'Former Walloon Shire<br>Council Hall'                         | 73         | Marburg       | L388 CC693                                 | Public Hall                  | 5 metre wide area<br>surrounding the Rosewood<br>Scrub Historical Society<br>Hall                                                                                                                                                          |
| Elizabeth Street<br>'St Mary's'                                                 | 1B         | Woodend       | L10 C730291<br>L4 RP192946<br>L54 SP116137 | Church & ancillary buildings | Whole Site including Church, Presbytery, Parish Hall, Convent, Infant School, Primary School & Music Room, excluding all 1946 buildings & structures. The locations of the listed buildings with shading are shown on attached Plan No. 10 |
| Elizabeth Street<br>'Hitching Rail'                                             | 2A         | Woodend       | L1 RP2798                                  | Hitching Rail                | Area outlined on attached Plan No. 11                                                                                                                                                                                                      |
| Ella Street<br>Winding Engine 'Jessie<br>Brown'                                 | 10         | Blackstone    | L3 RP22475                                 | Historic Mining<br>Site      | To the extent of the Winding Engine's foundations and the surrounding structure                                                                                                                                                            |
| Ellenborough Street<br>'Halley's Bakery'                                        | 1/11       | Woodend       | L1 SP172855                                | Bakery                       | Bakery Building                                                                                                                                                                                                                            |
| Ellenborough Street                                                             | 15         | lpswich       | L2RP2723                                   | Shop                         | Whole Lot                                                                                                                                                                                                                                  |
| Ellenborough Street                                                             | 17         | lpswich       | L2 RP2722                                  | Shop                         | Whole Lot                                                                                                                                                                                                                                  |
| Ellenborough Street                                                             | 7          | Woodend       | L628 I122419                               | Hotel                        | Whole Lot                                                                                                                                                                                                                                  |
| 'Commercial Hotel'                                                              |            |               |                                            |                              |                                                                                                                                                                                                                                            |
| Embrey's Road                                                                   | 41-101     | Tallegalla    | L1 RP143151                                | Farm                         | Main house                                                                                                                                                                                                                                 |
| F. Holts Road                                                                   | 21         | Pine Mountain | L317 CH3124                                | Dwelling                     | Main house and slab barn                                                                                                                                                                                                                   |
| Fassifern Street                                                                | 23         | Peak Crossing | L5 RP21401                                 | Dwelling                     | Whole Lot                                                                                                                                                                                                                                  |
| Fassifern Street                                                                | 25         | Peak Crossing | L1 RP175268                                | Dwelling                     | Whole Lot                                                                                                                                                                                                                                  |
| Fassifern Street<br>'Catholic Church'                                           | 28-30      | Peak Crossing | L1 RP21397                                 | Church                       | Whole Lot                                                                                                                                                                                                                                  |
| Fassifern Street                                                                | 33-35      | Peak Crossing | L16-17 RP21401                             | Hall                         | Whole Lot                                                                                                                                                                                                                                  |
| Flinders Dolomite Road                                                          | Lot 1      | Peak Crossing | L1 RP21476                                 | Dwelling                     | Whole Lot                                                                                                                                                                                                                                  |