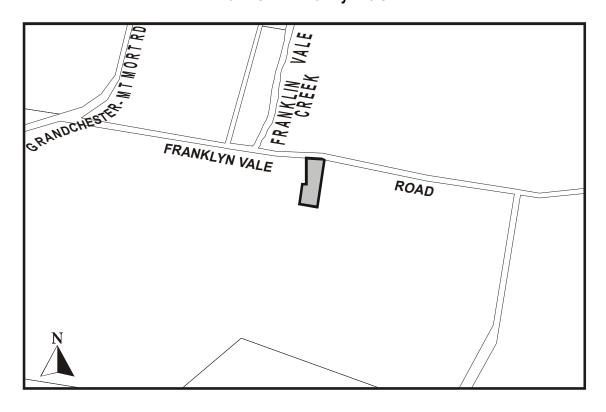

May 2016 SCH2-9

| Francisco Band                                           | Street No. | Suburb            | RPD             | Description                 | Extent of Significance                                                                                               |
|----------------------------------------------------------|------------|-------------------|-----------------|-----------------------------|----------------------------------------------------------------------------------------------------------------------|
| Freeman Road                                             |            | Ashwell           | L5 RP35934      | Historic steam              | Area outlined on attached                                                                                            |
| 'Rosewood Railway                                        |            |                   | L2 RP35744      | railway                     | Plan No. 12                                                                                                          |
| Museum'                                                  |            |                   | L2 RP35867      |                             |                                                                                                                      |
|                                                          |            |                   | L2 RP35849      |                             |                                                                                                                      |
|                                                          |            |                   | L8 RP35934      |                             |                                                                                                                      |
|                                                          |            |                   | L2 RP35745      |                             |                                                                                                                      |
|                                                          |            |                   | L29-30 CP827087 |                             |                                                                                                                      |
|                                                          |            |                   | L31-32 CP827307 |                             |                                                                                                                      |
|                                                          |            |                   | L727 CC3542     |                             |                                                                                                                      |
|                                                          |            |                   | L11 RP210771    |                             |                                                                                                                      |
| French Street                                            | 23         | Booval            | L1 RP48729      | School                      | Whole Lot excluding all                                                                                              |
| 'Sacred Heart Primary<br>School'                         |            |                   |                 |                             | post 1946 buildings & structures                                                                                     |
| Galah Street                                             | 9          | Churchill         | L28 RP30080     | Dwelling                    | Whole Lot                                                                                                            |
| George Street                                            | 7          | Grandchester      | L2 CC3579       | Church                      | Church + 10 metres                                                                                                   |
| 'St Peter's Catholic<br>Church'                          |            |                   |                 |                             |                                                                                                                      |
| George Street                                            | 8          | Grandchester      | L6 G12521       | Dwelling                    | Whole Lot                                                                                                            |
| George Street                                            | 18         | Grandchester      | L1 RP162965     | Dwelling                    | Whole Lot                                                                                                            |
| George Street                                            | 11-23      | Marburg           | L1 RP188001     | Farmhouse                   | Main house                                                                                                           |
| Gimpels Road                                             | 257        | Mutdapilly        | L18 RP893146    | Farmhouse                   | Main house                                                                                                           |
| Gladstone Road                                           | 92         | Coalfalls         | L68 I120729     | Dwelling                    | Whole Lot                                                                                                            |
| Gladstone Road                                           | 22-22A     | Sadliers Crossing | L1/2 RP146583   | Bridge                      | To the extent of the railway                                                                                         |
| 'Sadliers Crossing<br>Railway Bridge'                    |            | Cadmore Grossing  | 21/21/4 110000  | Sinage                      | bridge                                                                                                               |
| Glebe Road                                               | 32         | Newtown           | L27 RP24096     | Shop                        | Whole Lot                                                                                                            |
| Glebe Road                                               | 69         | Silkstone         | L1 RP54621      | Shop                        | Whole Lot                                                                                                            |
| Glebe Road                                               | 81         | Silkstone         | L1 RP113901     | Shop                        | Whole Lot                                                                                                            |
| Glebe Road<br>'Silkstone State School'                   | 95         | Silkstone         | L15 RP24241     | School building & residence | E-shaped 1915 school<br>building and principal's<br>residence as outlined with<br>shading on attached Plan<br>No. 13 |
| Goebels Road<br>'Calais Park Stud'                       | 270        | Mt Forbes         | L194 CC2606     | Farm                        | Main house                                                                                                           |
| Gordon Road<br>'Bigge's Camp'                            | Lot 1      | Grandchester      | L1 SP142791     | Monument                    | To the extent of the Monument's concrete apron                                                                       |
| Grandchester-Mt Mort<br>Road<br>'Franklyn Vale'          | Lot 2      | Grandchester      | L2 CC1246       | Homestead                   | The main house & outbuildings outlined on attached Plan No. 14                                                       |
| Grandchester-Mt Mort Road                                | Lot 10     | Grandchester      | L10 CC3471      | Dwelling                    | Main house and detached kitchen                                                                                      |
| Grandchester-Mt Mort<br>Road<br>'Old Hidden Vale'        | 617        | Grandchester      | L1 SP107980     | Homestead complex           | The main house & the buildings outlined on attached Plan No. 15                                                      |
| Grandchester-Mt Mort Road  'Mt Mort Historical Cemetery' | Lot 18     | Mt Mort           | L18 CC933       | Cemetery                    | Whole Lot                                                                                                            |