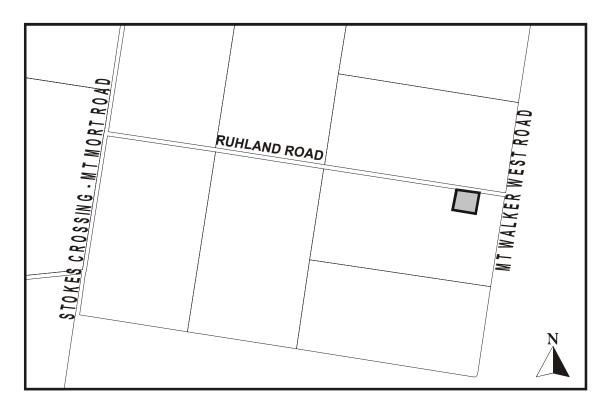

May 2016 SCH2-9

| Francisco Band                                           | Street No. | Suburb            | RPD             | Description                 | Extent of Significance                                                                                               |
|----------------------------------------------------------|------------|-------------------|-----------------|-----------------------------|----------------------------------------------------------------------------------------------------------------------|
| Freeman Road                                             |            | Ashwell           | L5 RP35934      | Historic steam              | Area outlined on attached                                                                                            |
| 'Rosewood Railway                                        |            |                   | L2 RP35744      | railway                     | Plan No. 12                                                                                                          |
| Museum'                                                  |            |                   | L2 RP35867      |                             |                                                                                                                      |
|                                                          |            |                   | L2 RP35849      |                             |                                                                                                                      |
|                                                          |            |                   | L8 RP35934      |                             |                                                                                                                      |
|                                                          |            |                   | L2 RP35745      |                             |                                                                                                                      |
|                                                          |            |                   | L29-30 CP827087 |                             |                                                                                                                      |
|                                                          |            |                   | L31-32 CP827307 |                             |                                                                                                                      |
|                                                          |            |                   | L727 CC3542     |                             |                                                                                                                      |
|                                                          |            |                   | L11 RP210771    |                             |                                                                                                                      |
| French Street                                            | 23         | Booval            | L1 RP48729      | School                      | Whole Lot excluding all                                                                                              |
| 'Sacred Heart Primary<br>School'                         |            |                   |                 |                             | post 1946 buildings & structures                                                                                     |
| Galah Street                                             | 9          | Churchill         | L28 RP30080     | Dwelling                    | Whole Lot                                                                                                            |
| George Street                                            | 7          | Grandchester      | L2 CC3579       | Church                      | Church + 10 metres                                                                                                   |
| 'St Peter's Catholic<br>Church'                          |            |                   |                 |                             |                                                                                                                      |
| George Street                                            | 8          | Grandchester      | L6 G12521       | Dwelling                    | Whole Lot                                                                                                            |
| George Street                                            | 18         | Grandchester      | L1 RP162965     | Dwelling                    | Whole Lot                                                                                                            |
| George Street                                            | 11-23      | Marburg           | L1 RP188001     | Farmhouse                   | Main house                                                                                                           |
| Gimpels Road                                             | 257        | Mutdapilly        | L18 RP893146    | Farmhouse                   | Main house                                                                                                           |
| Gladstone Road                                           | 92         | Coalfalls         | L68 I120729     | Dwelling                    | Whole Lot                                                                                                            |
| Gladstone Road                                           | 22-22A     | Sadliers Crossing | L1/2 RP146583   | Bridge                      | To the extent of the railway                                                                                         |
| 'Sadliers Crossing<br>Railway Bridge'                    |            | Cadmore Grossing  | 21/21/4 110000  | Sinage                      | bridge                                                                                                               |
| Glebe Road                                               | 32         | Newtown           | L27 RP24096     | Shop                        | Whole Lot                                                                                                            |
| Glebe Road                                               | 69         | Silkstone         | L1 RP54621      | Shop                        | Whole Lot                                                                                                            |
| Glebe Road                                               | 81         | Silkstone         | L1 RP113901     | Shop                        | Whole Lot                                                                                                            |
| Glebe Road<br>'Silkstone State School'                   | 95         | Silkstone         | L15 RP24241     | School building & residence | E-shaped 1915 school<br>building and principal's<br>residence as outlined with<br>shading on attached Plan<br>No. 13 |
| Goebels Road<br>'Calais Park Stud'                       | 270        | Mt Forbes         | L194 CC2606     | Farm                        | Main house                                                                                                           |
| Gordon Road<br>'Bigge's Camp'                            | Lot 1      | Grandchester      | L1 SP142791     | Monument                    | To the extent of the Monument's concrete apron                                                                       |
| Grandchester-Mt Mort<br>Road<br>'Franklyn Vale'          | Lot 2      | Grandchester      | L2 CC1246       | Homestead                   | The main house & outbuildings outlined on attached Plan No. 14                                                       |
| Grandchester-Mt Mort Road                                | Lot 10     | Grandchester      | L10 CC3471      | Dwelling                    | Main house and detached kitchen                                                                                      |
| Grandchester-Mt Mort<br>Road<br>'Old Hidden Vale'        | 617        | Grandchester      | L1 SP107980     | Homestead complex           | The main house & the buildings outlined on attached Plan No. 15                                                      |
| Grandchester-Mt Mort Road  'Mt Mort Historical Cemetery' | Lot 18     | Mt Mort           | L18 CC933       | Cemetery                    | Whole Lot                                                                                                            |