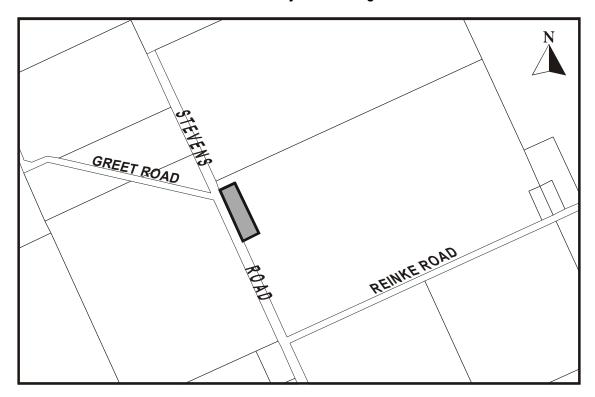

## Part 1—Historic and Miscellaneous Places

| Address/Site Name                                                                        | Street No. | Suburb           | RPD                       | Description                                                                                                       | Extent of Significance                                                          |
|------------------------------------------------------------------------------------------|------------|------------------|---------------------------|-------------------------------------------------------------------------------------------------------------------|---------------------------------------------------------------------------------|
| Albert Street                                                                            | 15         | North Ipswich    | L31 RP14724               | Dwelling                                                                                                          | Whole Lot                                                                       |
| Alice Street                                                                             | 28-28A     | Goodna           | L4-5 RP22565              | Dwelling                                                                                                          | Whole Lot                                                                       |
| Alice Street 'St. Alban's Anglican Church'                                               | 69         | Goodna           | L1 RP2461                 | Church                                                                                                            | Whole Lot excluding post 1946 buildings & structures                            |
| Bailey Street<br>'Westfalen Colliery<br>No. 3'                                           | 27         | Collingwood Park | L1 RP22440                | Colliery Complex                                                                                                  | Colliery facilities of the 1970's                                               |
| Barclay Street                                                                           | 76-78      | Bundamba         | L44-45 RP22527            | Dwelling                                                                                                          | Whole Site                                                                      |
| Barclay Street                                                                           | 82         | Bundamba         | L46 RP22527               | Dwelling                                                                                                          | House only                                                                      |
| Bell Street                                                                              | 1          | Ipswich          | L3 RP2654                 | Shop                                                                                                              | Whole Lot                                                                       |
| Bell Street                                                                              | 1          | Ipswich          | L4 RP2654                 | Shop                                                                                                              | Whole Lot                                                                       |
| Bell Street                                                                              | 1          | Ipswich          | L5 RP2654                 | Shop                                                                                                              | Whole Lot                                                                       |
| Berlins Road<br>'Muller private<br>cemetery'                                             | 223        | Tallegalla       | L1 RP66966                | Cemetery                                                                                                          | Fenced area containing one headstone for the Muller family                      |
| Blackall Street                                                                          | 100        | Basin Pocket     | L31 RP23986               | Dwelling                                                                                                          | Whole Lot                                                                       |
| Blackstone Road                                                                          | 9          | Eastern Heights  | L16 RP24157               | Shops                                                                                                             | Whole Lot                                                                       |
| Booval Street 'Violetville'                                                              | 16         | Booval           | L22 RP23755               | Dwelling                                                                                                          | Whole Lot                                                                       |
| Boyles Rd<br>'The Boghole'                                                               |            | Pine Mountain    | Part of road reserve      | Parkland                                                                                                          | Area outlined on attached Plan No. 1                                            |
| Bremer River<br>Barry Street<br>Road Reserve<br>'Stone retaining wall'                   |            | Ipswich          |                           | Stone retaining<br>wall supporting<br>the banks of the<br>Bremer River in<br>the area known as<br>the Swing Basin | To the extent of the remains of the stone retaining wall                        |
| Bremer Street<br>'First Queensland<br>Railway Centenary<br>Memorial'                     |            | Ipswich          | Road Reserve              | Memorial                                                                                                          | The extent of its concrete foundations in the Bremer Bridge pier                |
| Bremer Street<br>'Railway Bridge'                                                        |            | Ipswich          | Railway Reserve           | Bridge                                                                                                            | Area outlined on attached Plan No. 2                                            |
| Bremer Street  'Sesqui-Centenary Discovery Memorial Cairn within Transit Centre Carpark' | 10         | lpswich          |                           | Memorial                                                                                                          | To the extent of the memorial's concrete foundations                            |
| Bremer Street<br>'Johnston's Brewery<br>Site'                                            | 14         | lpswich          | L1 RP54899<br>L1 RP812175 | Archaeological site                                                                                               | Original sandstone foundations which can be relocated but are to remain on site |