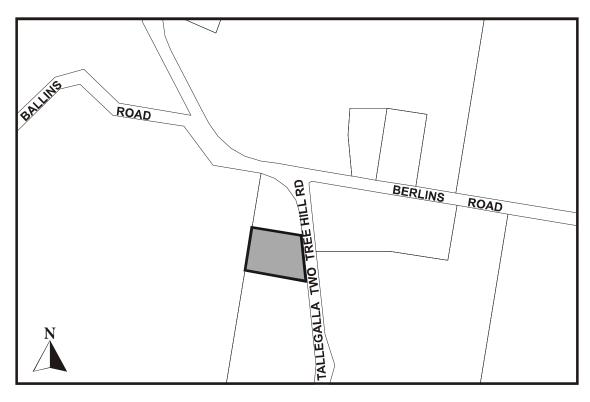

## Part 1—Historic and Miscellaneous Places

| Address/Site Name                                                                        | Street No. | Suburb           | RPD                       | Description                                                                                                       | Extent of Significance                                                          |
|------------------------------------------------------------------------------------------|------------|------------------|---------------------------|-------------------------------------------------------------------------------------------------------------------|---------------------------------------------------------------------------------|
| Albert Street                                                                            | 15         | North Ipswich    | L31 RP14724               | Dwelling                                                                                                          | Whole Lot                                                                       |
| Alice Street                                                                             | 28-28A     | Goodna           | L4-5 RP22565              | Dwelling                                                                                                          | Whole Lot                                                                       |
| Alice Street 'St. Alban's Anglican Church'                                               | 69         | Goodna           | L1 RP2461                 | Church                                                                                                            | Whole Lot excluding post 1946 buildings & structures                            |
| Bailey Street<br>'Westfalen Colliery<br>No. 3'                                           | 27         | Collingwood Park | L1 RP22440                | Colliery Complex                                                                                                  | Colliery facilities of the 1970's                                               |
| Barclay Street                                                                           | 76-78      | Bundamba         | L44-45 RP22527            | Dwelling                                                                                                          | Whole Site                                                                      |
| Barclay Street                                                                           | 82         | Bundamba         | L46 RP22527               | Dwelling                                                                                                          | House only                                                                      |
| Bell Street                                                                              | 1          | Ipswich          | L3 RP2654                 | Shop                                                                                                              | Whole Lot                                                                       |
| Bell Street                                                                              | 1          | Ipswich          | L4 RP2654                 | Shop                                                                                                              | Whole Lot                                                                       |
| Bell Street                                                                              | 1          | Ipswich          | L5 RP2654                 | Shop                                                                                                              | Whole Lot                                                                       |
| Berlins Road<br>'Muller private<br>cemetery'                                             | 223        | Tallegalla       | L1 RP66966                | Cemetery                                                                                                          | Fenced area containing one headstone for the Muller family                      |
| Blackall Street                                                                          | 100        | Basin Pocket     | L31 RP23986               | Dwelling                                                                                                          | Whole Lot                                                                       |
| Blackstone Road                                                                          | 9          | Eastern Heights  | L16 RP24157               | Shops                                                                                                             | Whole Lot                                                                       |
| Booval Street 'Violetville'                                                              | 16         | Booval           | L22 RP23755               | Dwelling                                                                                                          | Whole Lot                                                                       |
| Boyles Rd<br>'The Boghole'                                                               |            | Pine Mountain    | Part of road reserve      | Parkland                                                                                                          | Area outlined on attached Plan No. 1                                            |
| Bremer River<br>Barry Street<br>Road Reserve<br>'Stone retaining wall'                   |            | Ipswich          |                           | Stone retaining<br>wall supporting<br>the banks of the<br>Bremer River in<br>the area known as<br>the Swing Basin | To the extent of the remains of the stone retaining wall                        |
| Bremer Street<br>'First Queensland<br>Railway Centenary<br>Memorial'                     |            | Ipswich          | Road Reserve              | Memorial                                                                                                          | The extent of its concrete foundations in the Bremer Bridge pier                |
| Bremer Street<br>'Railway Bridge'                                                        |            | Ipswich          | Railway Reserve           | Bridge                                                                                                            | Area outlined on attached Plan No. 2                                            |
| Bremer Street  'Sesqui-Centenary Discovery Memorial Cairn within Transit Centre Carpark' | 10         | lpswich          |                           | Memorial                                                                                                          | To the extent of the memorial's concrete foundations                            |
| Bremer Street<br>'Johnston's Brewery<br>Site'                                            | 14         | lpswich          | L1 RP54899<br>L1 RP812175 | Archaeological site                                                                                               | Original sandstone foundations which can be relocated but are to remain on site |