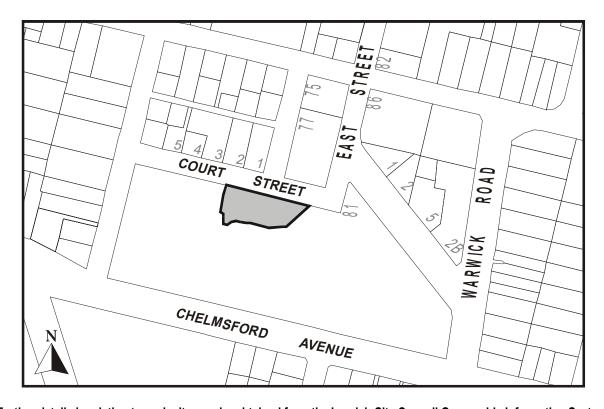

May 2016 SCH2-5

| Address/Site Name                                                                             | Street No. | Suburb            | RPD                                                   | Description                  | Extent of Significance                                                                           |
|-----------------------------------------------------------------------------------------------|------------|-------------------|-------------------------------------------------------|------------------------------|--------------------------------------------------------------------------------------------------|
| Brittains Road<br>'Oakleigh'                                                                  | 11         | Augustine Heights | L3 RP210082                                           | Dwelling                     | Main house                                                                                       |
| Burnett Street  'Blair State School'                                                          | 22         | Sadliers Crossing | L398 SL4745                                           | School                       | Blocks B, C & D                                                                                  |
| Byrne Street 'Byrneville'                                                                     | 8          | Bundamba          | L8 RP868820                                           | Dwelling                     | Whole Lot                                                                                        |
| Cairns Road  'Ebbw Vale Triassic Fossil Locality'                                             | 41         | Ebbw Vale         | L1 RP819367                                           | Triassic fossil localities   | Whole Lot                                                                                        |
| Carara Avenue                                                                                 | 59-63      | Thagoona          | L33 RP138870                                          | Dwelling                     | Main house                                                                                       |
| Cemetery Road                                                                                 | 19         | Raceview          | L21 I16249                                            | Memorial                     | Whole Lot                                                                                        |
| Manson Park –<br>'American War<br>Cemetery Memorial'                                          |            |                   |                                                       |                              |                                                                                                  |
| Chelmsford Avenue<br>'Blackall Memorial<br>Drinking Fountain'                                 |            | lpswich           | Road Reserve                                          | Memorial                     | To the extent of the memorial's concrete apron                                                   |
| Chelmsford Avenue                                                                             | 7          | lpswich           | L38 I16270                                            | Dwelling                     | The main house excluding all post 1946 buildings & structures                                    |
| Chelmsford Avenue<br>'Denmark Hill Fossil<br>Insect Beds' Denmark<br>Hill Environmental Park' | 20         | Ipswich           | L23  16262                                            | Fossil insect beds           | The extent of the fossil<br>beds as outlined on<br>attached Plan No. 5                           |
| Chelmsford Avenue 'Denmark Hill Coal Workings'. Denmark Hill Environmental park'              | 20         | Ipswich           | L23 I16262                                            | Disused quarry/mine site     | To the extent of the coal<br>workings included in the<br>area outlined on attached<br>Plan No. 6 |
| Chelmsford Avenue                                                                             | 22         | lpswich           | L24 I6262                                             | Water reservoir              | 1928 domed reservoir                                                                             |
| Chermside Road  'Cribb & Foote Centenary Memorial Gates'                                      | 133        | East Ipswich      | L2 RP66535                                            | Memorial                     | The land 2 metres around the base of the gates                                                   |
| Chermside Road 'Ipswich Girls Grammar School'                                                 | 82         | Ipswich           | L167 SP139377                                         | School                       | Whole Lot excluding all post 1946 buildings and structures                                       |
| Chermside Road<br>'Gwennap'                                                                   | 68         | Newtown           | L22 RP883000                                          | Gwennap Historic<br>Dwelling | Whole Lot excluding all post 1946 buildings and structures                                       |
| Church Street 'Goodna War Memorial & surrounds'                                               |            | Goodna            | Road Reserve<br>Corner of Queen and<br>Church Streets | Memorial                     | To the extent of the memorial's concrete apron                                                   |
| Church Street<br>'St Francis Xavier<br>Church'                                                | 6          | Goodna            | L552 G153                                             | Church                       | Whole Lot excluding all post 1946 buildings & structures                                         |
| Church Street<br>'Police Complex'                                                             | 14         | Goodna            | L189 SL5041                                           | Police Complex               | Former police barracks, cells and residence                                                      |
| Church Street 'Police Complex'                                                                | 75         | Harrisville       | L75 CC2699                                            | Police complex               | Whole Lot                                                                                        |